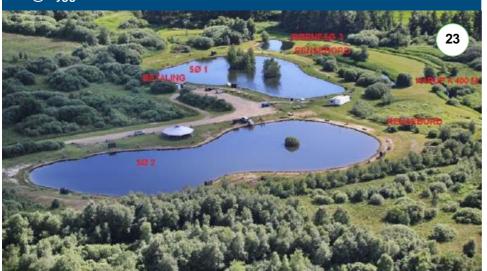

• Lake 1 is app. 5.600 m2

• lake 2 is app. 9.000 m2

• lake 3 is for children up

to 12 years only.

"Skyggehale Put & Take" is beautifully situated at the countryside around Karup Å. It's a place, well-suited for families, with tables, benches and a restroom with toilet. Apart from fishing in the lake, it is possible to fish in a 400m area of Karup A.

The lakes are opened all year, from 1. January to 31. December. Lake 1 is seldom frozen. The lakes and surrounding areas are approved by the veterinary authorities and subdue to their regulations concerning purchase and release of fish and prevention of diseases. Around the lakes you will find shelters with benches. The cosy restroom is heated and installed with a refrigerator for your own food

and drink and a frost box for the fish. There is brochures on further sights and attractions in the region. A part of the bank around lake 1 is covered with paving slabs. The lake is easily accessible from the parking area for wheelchairs. There are 2

is easily accessible from the parking area for wheelchairs. There are 2 fish cleaning areas in connection to the lakes, both with fresh water and a garbage disposer for the fish waste. Furthermore there are two fireplaces, 4 smoke oven and 4 large barbecues free for the use of all guests.